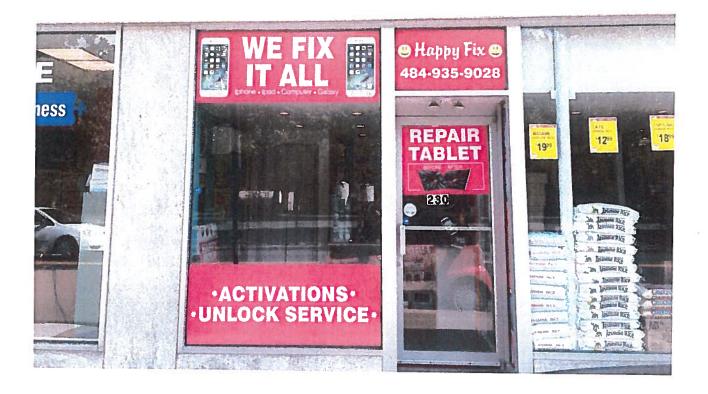

|                                                                                                                                                                                                                                                    | APPLICATION I                                         | FOR CERTIFICATE           | OF APPROPR        | LIATENESS (         | COA)              |
|----------------------------------------------------------------------------------------------------------------------------------------------------------------------------------------------------------------------------------------------------|-------------------------------------------------------|---------------------------|-------------------|---------------------|-------------------|
| Building address                                                                                                                                                                                                                                   | 230 E 3rd Street, Bethlehem, PA 18015                 |                           |                   |                     |                   |
| Owner of building                                                                                                                                                                                                                                  | Phone                                                 |                           |                   |                     |                   |
| Owner's email &                                                                                                                                                                                                                                    |                                                       |                           |                   | ·                   |                   |
|                                                                                                                                                                                                                                                    | berto Cruz                                            |                           | none: 347 -       | 819-97              | 18                |
| Applicant's <u>email</u><br>Hoppyfixpa                                                                                                                                                                                                             | & mailing address<br>@ Gmail Com<br>Street and Number | 1201 OVERLOWY<br>City     | Rd, Apt 4, 1      | Luhitehal,<br>State | Zip Code          |
| APPLICANT MUST ATTEND MEETING FOR CASE TO BE HEARD.  USE THE CHECKLIST ON THE BACK OF THIS APPLICATION TO ENSURE YOUR SUBMISSION IS  COMPLETE.                                                                                                     |                                                       |                           |                   |                     |                   |
| Historic & Architectural Review Board – Application form, photographs, and drawings must be submitted by 12:00 Noon on the last Wednesday of the month in order to be placed on the agenda for the next meeting.                                   |                                                       |                           |                   |                     |                   |
| <b>South Bethlehem &amp; Mount Airy Historic Conservation Commission</b> - Application form, photographs, and drawings must be submitted by 12:00 noon on the second Monday of the month in order to be placed on the agenda for the next meeting. |                                                       |                           |                   |                     |                   |
| 1. PHOTOGRAPHS - Photographs of your building and neighboring buildings must accompany your application.                                                                                                                                           |                                                       |                           |                   |                     |                   |
| 2. TYPE OF WORK PROPOSED - Check all that apply. Please bring any samples or manufactures specifications for                                                                                                                                       |                                                       |                           |                   |                     |                   |
| products you will                                                                                                                                                                                                                                  | use in this project.                                  |                           |                   |                     |                   |
| Trim and do                                                                                                                                                                                                                                        | ecorative woodwork                                    |                           | Skylights         | 3                   |                   |
| Siding and                                                                                                                                                                                                                                         | Masonry                                               |                           | Metal wo          | ork                 |                   |
| Roofing, gu                                                                                                                                                                                                                                        | atter and downspout                                   |                           | Light fixt        | tures               |                   |
| Windows, o                                                                                                                                                                                                                                         | doors, and associated h                               | nardware                  | Signs             |                     |                   |
| Storm wind                                                                                                                                                                                                                                         | lows and storm doors                                  |                           | Demolitie         | on                  |                   |
| Shutters and                                                                                                                                                                                                                                       | d associated hardware                                 |                           | Other             |                     |                   |
| Paint (Subr                                                                                                                                                                                                                                        | mit color chips - HAR                                 | B only)                   |                   |                     |                   |
| 3. DRAWINGS OF PROPOSED WORK – Required drawings must accompany your application. Please submit ONE                                                                                                                                                |                                                       |                           |                   |                     |                   |
| ORIGINAL AND TEN (10) COPIES OF DRAWINGS, PHOTOGRAPHS, APPLICATION FORM, AND ANY                                                                                                                                                                   |                                                       |                           |                   |                     |                   |
| SPECIFICATIONS                                                                                                                                                                                                                                     |                                                       |                           |                   |                     |                   |
| Alteration, renovation, restoration (1/4 or 1/8"=1'0" scale drawings required IF walls or openings altered.)                                                                                                                                       |                                                       |                           |                   |                     |                   |
| New addition (1/4" or 1/8"=1'0" scale drawings: elevations, floor plans, site plan)                                                                                                                                                                |                                                       |                           |                   |                     |                   |
| New building or structure (1/4" or 1/8"=1'0" scale drawings: elevations, floor plans, site plan)                                                                                                                                                   |                                                       |                           |                   |                     |                   |
| Demolition, removal of building features or building (1/4" or 1/8"=1'0" scale drawings: elevation of remaining site                                                                                                                                |                                                       |                           |                   |                     |                   |
| and site plan)                                                                                                                                                                                                                                     |                                                       |                           |                   |                     |                   |
| A scale drav                                                                                                                                                                                                                                       | ving, with an elevation                               | view, is required for all | sign submittals   |                     |                   |
|                                                                                                                                                                                                                                                    |                                                       |                           |                   |                     |                   |
| 4. DESCRIBE PROJECT - Describe any work checked in #2 and #3 above. Attach additional sheets as needed.  Door Measuraments & 6/2 L X 2/3 w Door signs = 2 w X 2/3 L (Both)  Window Heasuraments: 8/3 L X 5 w Window signs = 2 w X 5 L              |                                                       |                           |                   |                     |                   |
| Window 1                                                                                                                                                                                                                                           | leasurement:                                          | 8%1 X 5                   | u Windo<br>Keshil | u signs &           | 2w X 5L<br>2wX 3L |
| 5. APPLICANT'S S                                                                                                                                                                                                                                   | SIGNATURE //                                          | bento A Cr                | uz.               | DATE: 0             | 8/11/2017         |