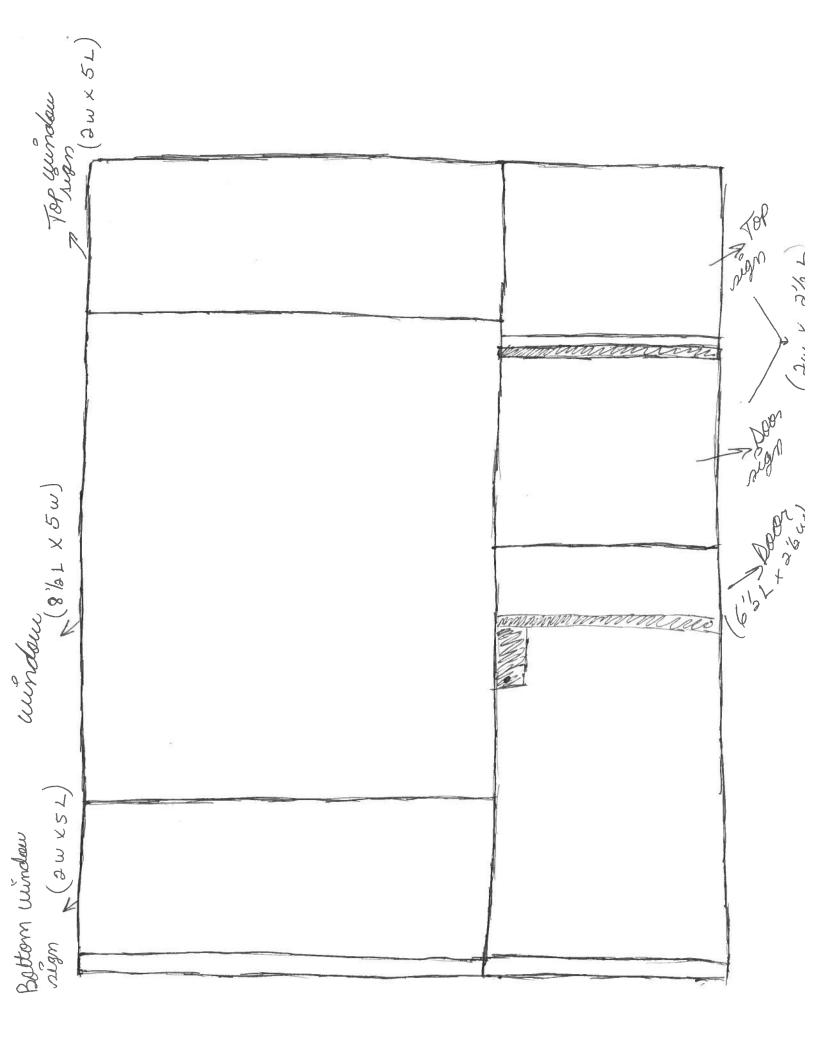

|                                                                                                                                                                                                                                                    | APPLICATION I                                         | FOR CERTIFICATE           | OF APPROPR        | LIATENESS (         | COA)              |
|----------------------------------------------------------------------------------------------------------------------------------------------------------------------------------------------------------------------------------------------------|-------------------------------------------------------|---------------------------|-------------------|---------------------|-------------------|
| Building address                                                                                                                                                                                                                                   | 230 E 3rd Street, Bethlehem, PA 18015                 |                           |                   |                     |                   |
| Owner of building                                                                                                                                                                                                                                  | Phone                                                 |                           |                   |                     |                   |
| Owner's email &                                                                                                                                                                                                                                    |                                                       |                           |                   | ·                   |                   |
|                                                                                                                                                                                                                                                    | berto Cruz                                            |                           | none: 347 -       | 819-97              | 18                |
| Applicant's <u>email</u><br>Hoppyfixpa                                                                                                                                                                                                             | & mailing address<br>@ Gmail Com<br>Street and Number | 1201 OVERLOWY<br>City     | Rd, Apt 4, 1      | Luhitehal,<br>State | Zip Code          |
| APPLICANT MUST ATTEND MEETING FOR CASE TO BE HEARD.  USE THE CHECKLIST ON THE BACK OF THIS APPLICATION TO ENSURE YOUR SUBMISSION IS  COMPLETE.                                                                                                     |                                                       |                           |                   |                     |                   |
| Historic & Architectural Review Board – Application form, photographs, and drawings must be submitted by 12:00 Noon on the last Wednesday of the month in order to be placed on the agenda for the next meeting.                                   |                                                       |                           |                   |                     |                   |
| <b>South Bethlehem &amp; Mount Airy Historic Conservation Commission</b> - Application form, photographs, and drawings must be submitted by 12:00 noon on the second Monday of the month in order to be placed on the agenda for the next meeting. |                                                       |                           |                   |                     |                   |
| 1. PHOTOGRAPHS - Photographs of your building and neighboring buildings must accompany your application.                                                                                                                                           |                                                       |                           |                   |                     |                   |
| 2. TYPE OF WORK PROPOSED - Check all that apply. Please bring any samples or manufactures specifications for                                                                                                                                       |                                                       |                           |                   |                     |                   |
| products you will                                                                                                                                                                                                                                  | use in this project.                                  |                           |                   |                     |                   |
| Trim and do                                                                                                                                                                                                                                        | ecorative woodwork                                    |                           | Skylights         | 3                   |                   |
| Siding and                                                                                                                                                                                                                                         | Masonry                                               |                           | Metal wo          | ork                 |                   |
| Roofing, gu                                                                                                                                                                                                                                        | atter and downspout                                   |                           | Light fixt        | tures               |                   |
| Windows, o                                                                                                                                                                                                                                         | doors, and associated h                               | nardware                  | Signs             |                     |                   |
| Storm wind                                                                                                                                                                                                                                         | lows and storm doors                                  |                           | Demolitie         | on                  |                   |
| Shutters and                                                                                                                                                                                                                                       | d associated hardware                                 |                           | Other             |                     |                   |
| Paint (Subr                                                                                                                                                                                                                                        | mit color chips - HAR                                 | B only)                   |                   |                     |                   |
| 3. DRAWINGS OF PROPOSED WORK – Required drawings must accompany your application. Please submit ONE                                                                                                                                                |                                                       |                           |                   |                     |                   |
| ORIGINAL AND TEN (10) COPIES OF DRAWINGS, PHOTOGRAPHS, APPLICATION FORM, AND ANY                                                                                                                                                                   |                                                       |                           |                   |                     |                   |
| SPECIFICATIONS                                                                                                                                                                                                                                     |                                                       |                           |                   |                     |                   |
| Alteration, renovation, restoration (1/4 or 1/8"=1'0" scale drawings required IF walls or openings altered.)                                                                                                                                       |                                                       |                           |                   |                     |                   |
| New addition (1/4" or 1/8"=1'0" scale drawings: elevations, floor plans, site plan)                                                                                                                                                                |                                                       |                           |                   |                     |                   |
| New building or structure (1/4" or 1/8"=1'0" scale drawings: elevations, floor plans, site plan)                                                                                                                                                   |                                                       |                           |                   |                     |                   |
| Demolition, removal of building features or building (1/4" or 1/8"=1'0" scale drawings: elevation of remaining site                                                                                                                                |                                                       |                           |                   |                     |                   |
| and site plan)                                                                                                                                                                                                                                     |                                                       |                           |                   |                     |                   |
| A scale drav                                                                                                                                                                                                                                       | ving, with an elevation                               | view, is required for all | sign submittals   |                     |                   |
|                                                                                                                                                                                                                                                    |                                                       |                           |                   |                     |                   |
| 4. DESCRIBE PROJECT - Describe any work checked in #2 and #3 above. Attach additional sheets as needed.  Door Measuraments & 6/2 L X 2/3 w Door signs = 2 w X 2/3 L (Both)  Window Heasuraments: 8/3 L X 5 w Window signs = 2 w X 5 L              |                                                       |                           |                   |                     |                   |
| Window 1                                                                                                                                                                                                                                           | leasurement:                                          | 8%1 X 5                   | u Windo<br>Keshil | u signs &           | 2w X 5L<br>2wX 3L |
| 5. APPLICANT'S S                                                                                                                                                                                                                                   | SIGNATURE //                                          | bento A Cr                | uz.               | DATE: 0             | 8/11/2017         |